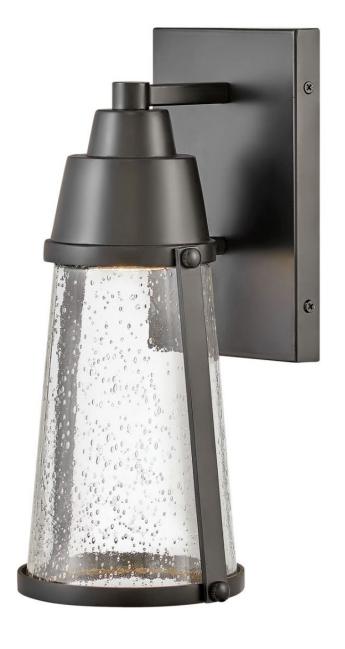

## **MILES**

SMALL WALL MOUNT LANTERN

## 2550BK

The transitional style of Miles channels a nautical vibe, but is equally at home in all settings. An LED JA8 lamp is included while a layered cap and backplate enhance the style. The bold, Black Coastal Elements finish and clear seedy glass add a glowing touch that is versatile enough to perfectly accent any decor. Miles is constructed in Coastal Elements making it resistant to rust and corrosion and features a 5-year warranty.

FINISH: Black

GLASS: Clear Seedy

WIDTH: 6"
HEIGHT: 12"
DEPTH: 0

**LIGHT SOURCE**: Socketed

**HINKLEY** 33000 Pin Oak Parkway Avon Lake, OH 44012 **PHONE: (440) 653-5500** Toll Free: 1 (800) 446-5539 hinkley.com